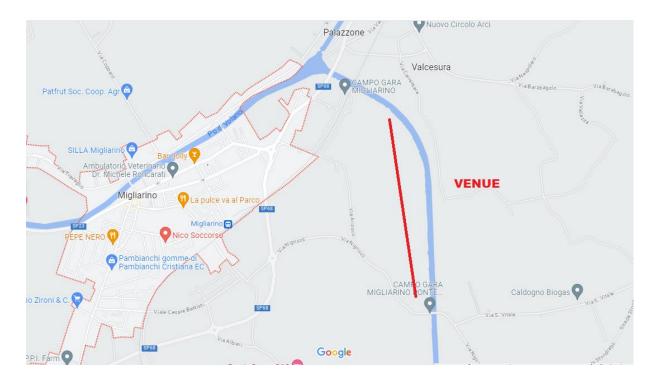

### THE COMPETITION VENUE • NAVIGABLE CHANNEL OF MIGLIARINO

The competition will take place on the municipality of Fiscaglia, Ferrara.

Address: Via Nigrisoli, 44027 Migliarino FE, Italia

Telephone Fipsas Ferrara :+39 0532206900 Coordinate: +44° 76' 47.03"N +11° 95' 38.37"E

The canal's stretch that will host the official trainings and the competition of the 2<sup>nd</sup> Feeder Master Fishing World Championship is located close to the village of Migliarino.

The competition venue is about 2.0 km long and easily accessible by roads and driveways.