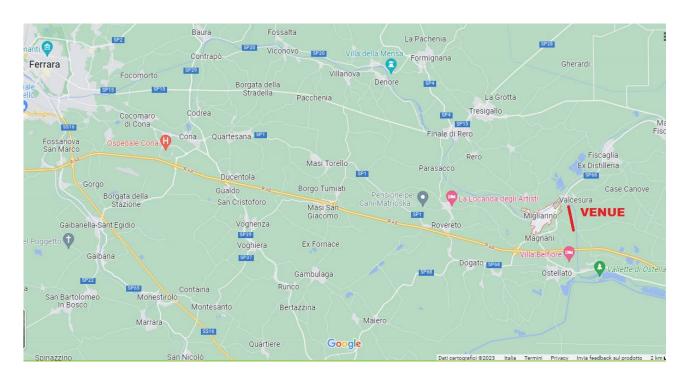

### THE COMPETITION VENUE • NAVIGABLE CHANNEL OF MIGLIARINO

The competition will take place on the municipality of Fiscaglia, Ferrara.

Address: Via Nigrisoli, 44027 Migliarino FE, Italia

Telephone Fipsas Ferrara :+39 0532206900 Coordinate: +44° 76' 47.03"N +11° 95' 38.37"E

The canal's stretch that will host the official trainings and the competition of the 2<sup>nd</sup> Feeder Master Fishing World Championship is located close to the village of Migliarino.

The competition venue is about 2.0 km long and easily accessible by roads and driveways.

#### WHERE WE ARE AND HOW TO JOIN US

The host town of this event is Migliarino, located in the province of Ferrara, about 40 Km far from the main town of Ferrara.

The nearest airport is in Bologna, the most important city of the Emilia Romagna region, about 80 Km far from the town of Fiscaglia.

To reach the town of Fiscaglia from Bologna you should travel through the A13 highway towards Padova and leave the toll gate at Ferrara Sud, go forward and take the junction that leads from Ferrara towards Porto Garibaldi (RA8), up until the gate to Migliarino and Ostellato.

Other airports near Fiscaglia are Verona, Venice and Rimini.

The Opening Ceremony will be held in the town center of Migliarino, easily accessible for all the teams.

During the event, all around the city of Fiscaglia and Migliarino, several signs will address the participants to the competition area.